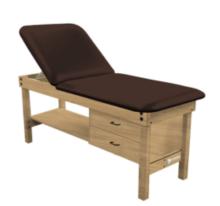

## Alcove Deluxe Special Needs Changing Station Product Details

Special needs changing table with drawers and storage shelf.

Solid, sturdy but movable.

Hoyer lift accessible.

**Features:** Choose your upholstery.

Choose your wood preferences.

Available in flat or lift back positioning.

Built in the U.S.A.

**Dimensions:** 30"W x 78"L x 31"H

**Construction:** • Solid oak or maple wood frame

• 4 Leg H-brace construction

Rounded corners

• 2" High density foam cushion

• Lift back positioning includes 6-position elevation.

Weight

550 lbs.

Capacity:

**Product** 

238 lbs