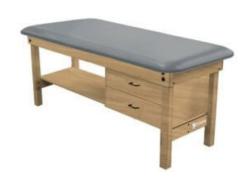

## Alcove Deluxe Special Needs Changing Station Product Details

Special needs changing table with drawers and storage shelf.

Solid, sturdy but movable.

Hoyer lift accessible.

**Features:** Choose your upholstery.

Choose your wood preferences.

Available in flat or lift back positioning.

Built in the U.S.A.

**Dimensions:** 30"W x 78"L x 31"H

**Construction:** • Solid oak or maple wood frame

• 4 Leg H-brace construction

Rounded corners

• 2" High density foam cushion

• Lift back positioning includes 6-position elevation.

Weight

550 lbs.

Capacity:

**Product** 

238 lbs